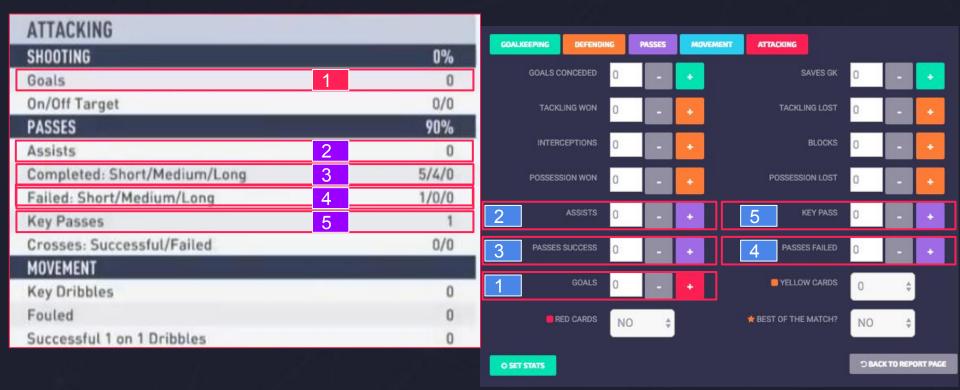

#### **YELLOW CARDS**

| ATTACKING                    |       | DEFENDING            |     |
|------------------------------|-------|----------------------|-----|
| SHOOTING                     | 0%    | TACKLING             | 28% |
| Goals                        | 0     | Won/Lost             | 2/5 |
| On/Off Target                | 0/0   | Fouls                | 0   |
| PASSES                       | 90%   | Penalties Conceded   | 0   |
| Assists                      | 0     | POSITIONING          |     |
| Completed: Short/Medium/Long | 5/4/0 | Interceptions/Blocks | 2/0 |
| Failed: Short/Medium/Long    | 1/0/0 | Out of Position      | 2   |
| Key Passes                   | 1     | BALL RETENTION       |     |
| Crosses: Successful/Failed   | 0/0   | Possession Won/Lost  | 4/1 |
| MOVEMENT                     |       | Clearances           | 1   |
| Key Dribbles                 | 0     | Headers Won/Lost     | 2/1 |
| Fouled                       | 0     |                      |     |
| Successful 1 on 1 Dribbles   | 0     |                      |     |

#### **NOTE:**Passes

**Completed:** Short+Medium+Long= <u>Total</u> **Failed:** Short+Medium+Long= <u>Total</u>

VPL