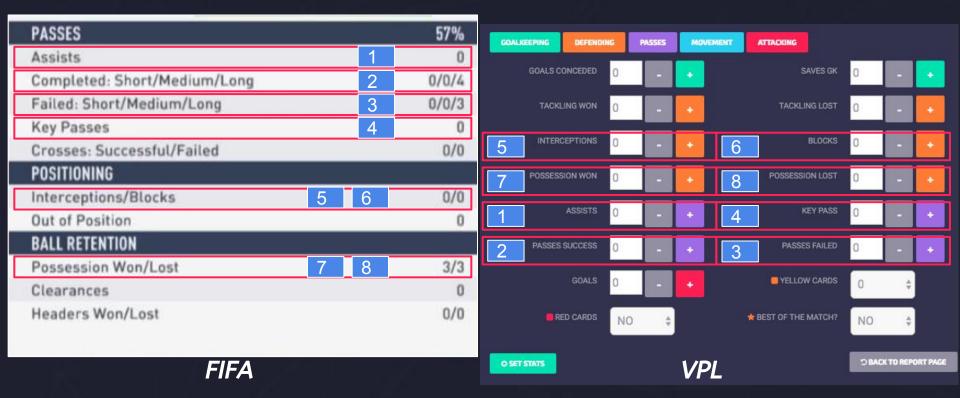

| PASSES                       | 57%   |
|------------------------------|-------|
| Assists                      | 0     |
| Completed: Short/Medium/Long | 0/0/4 |
| Failed: Short/Medium/Long    | 0/0/3 |
| Key Passes                   | 0     |
| Crosses: Successful/Failed   | 0/0   |
| POSITIONING                  |       |
| Interceptions/Blocks         | 0/0   |
| Out of Position              | 0     |
| BALL RETENTION               |       |
| Possession Won/Lost          | 3/3   |
| Clearances                   | 0     |
| Headers Won/Lost             | 0/0   |