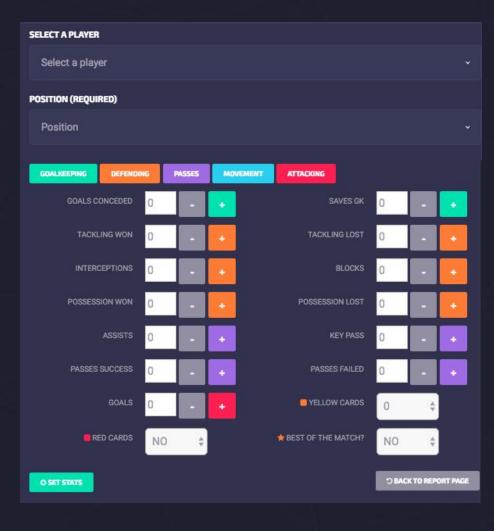

#### Select your player

## The list of statistics that will be recorded in the VPL database.

#### **YELLOW CARDS**

| ATTACKING                    |       | DEFENDING            |     |
|------------------------------|-------|----------------------|-----|
| SHOOTING                     | 0%    | TACKLING             | 28% |
| Goals                        | 0     | Won/Lost             | 2/5 |
| On/Off Target                | 0/0   | Fouls                | 0   |
| PASSES                       | 90%   | Penalties Conceded   | 0   |
| Assists                      | 0     | POSITIONING          |     |
| Completed: Short/Medium/Long | 5/4/0 | Interceptions/Blocks | 2/0 |
| Failed: Short/Medium/Long    | 1/0/0 | Out of Position      | 2   |
| Key Passes                   | 1     | BALL RETENTION       |     |
| Crosses: Successful/Failed   | 0/0   | Possession Won/Lost  | 4/1 |
| MOVEMENT                     |       | Clearances           | 1   |
| Key Dribbles                 | 0     | Headers Won/Lost     | 2/1 |
| Fouled                       | 0     |                      |     |
| Successful 1 on 1 Dribbles   | 0     |                      |     |

#### **NOTE:**Passes

**Completed:** Short+Medium+Long= <u>Total</u> **Failed:** Short+Medium+Long= <u>Total</u>

VPL