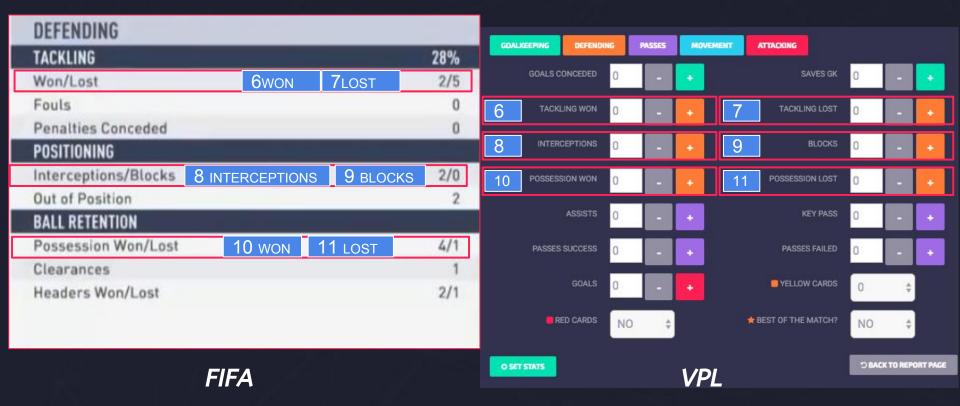

#### **YELLOW CARDS**

| ATTACKING                    |       | DEFENDING            |     |
|------------------------------|-------|----------------------|-----|
| SHOOTING                     | 0%    | TACKLING             | 28% |
| Goals                        | 0     | Won/Lost             | 2/5 |
| On/Off Target                | 0/0   | Fouls                | 0   |
| PASSES                       | 90%   | Penalties Conceded   | 0   |
| Assists                      | 0     | POSITIONING          |     |
| Completed: Short/Medium/Long | 5/4/0 | Interceptions/Blocks | 2/0 |
| Failed: Short/Medium/Long    | 1/0/0 | Out of Position      | 2   |
| Key Passes                   | 1     | BALL RETENTION       |     |
| Crosses: Successful/Failed   | 0/0   | Possession Won/Lost  | 4/1 |
| MOVEMENT                     |       | Clearances           | 1   |
| Key Dribbles                 | 0     | Headers Won/Lost     | 2/1 |
| Fouled                       | 0     |                      |     |
| Successful 1 on 1 Dribbles   | 0     |                      |     |