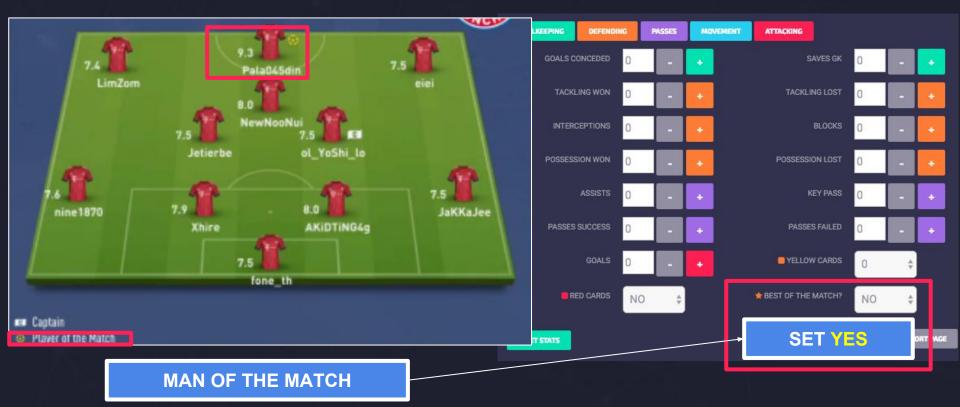

#### Select your player

## The list of statistics that will be recorded in the VPL database.

SELECT A PLAYER

- MVP
- Yellow Cards
- Red Cars