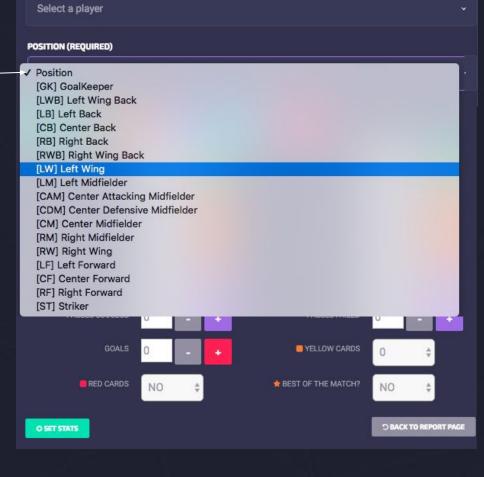

#### Select role in the match

## The list of statistics that will be recorded in the VPL database.

SELECT A PLAYER

- MVP
- Yellow Cards
- Red Cars