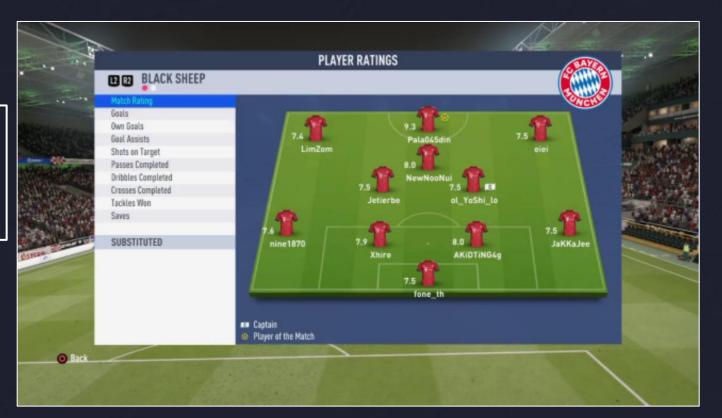

# Virtualproleague Stats Info







#### Select your player

## The list of statistics that will be recorded in the VPL database.





#### Select role in the match

## The list of statistics that will be recorded in the VPL database.



SELECT A PLAYER









- MVP
- Yellow Cards
- Red Cars











#### **YELLOW CARDS**















| ATTACKING                    |       | DEFENDING            |     |
|------------------------------|-------|----------------------|-----|
| SHOOTING                     | 0%    | TACKLING             | 28% |
| Goals                        | 0     | Won/Lost             | 2/5 |
| On/Off Target                | 0/0   | Fouls                | 0   |
| PASSES                       | 90%   | Penalties Conceded   | 0   |
| Assists                      | 0     | POSITIONING          |     |
| Completed: Short/Medium/Long | 5/4/0 | Interceptions/Blocks | 2/0 |
| Failed: Short/Medium/Long    | 1/0/0 | Out of Position      | 2   |
| Key Passes                   | 1     | BALL RETENTION       |     |
| Crosses: Successful/Failed   | 0/0   | Possession W