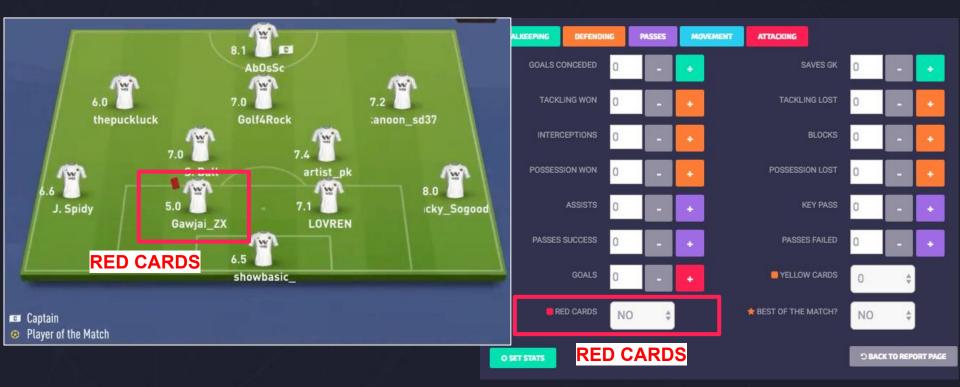

## The list of statistics that will be recorded in the VPL database.

SELECT A PLAYER

- MVP
- Yellow Cards
- Red Cars