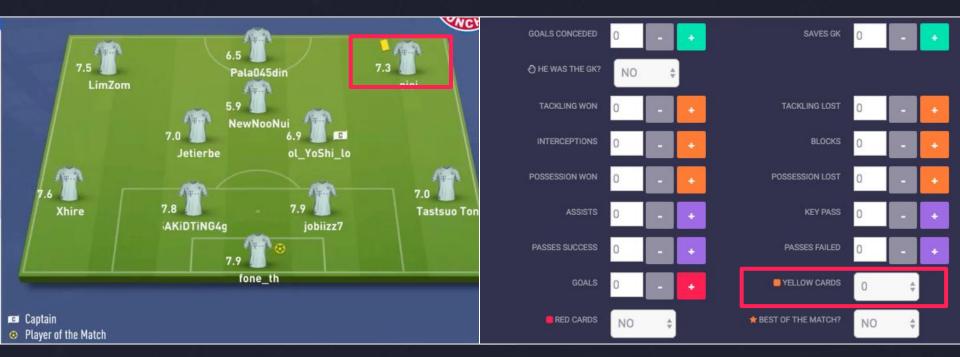

## The list of statistics that will be recorded in the VPL database.

SELECT A PLAYER

- MVP
- Yellow Cards
- Red Cars