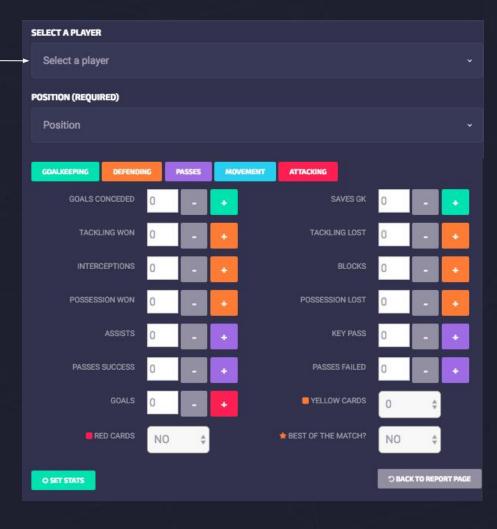

#### Select your player

## The list of statistics that will be recorded in the VPL database.

#### **YELLOW CARDS**

| ATTACKING                    |       | DEFENDING            |     |
|------------------------------|-------|----------------------|-----|
| SHOOTING                     | 0%    | TACKLING             | 28% |
| Goals                        | 0     | Won/Lost             | 2/5 |
| On/Off Target                | 0/0   | Fouls                | 0   |
| PASSES                       | 90%   | Penalties Conceded   | 0   |
| Assists                      | 0     | POSITIONING          |     |
| Completed: Short/Medium/Long | 5/4/0 | Interceptions/Blocks | 2/0 |
| Failed: Short/Medium/Long    | 1/0/0 | Out of Position      | 2   |
| Key Passes                   | 1     | BALL RETENTION       |     |
| Crosses: Successful/Failed   | 0/0   | Possession Won/Lost  | 4/1 |
| MOVEMENT                     |       | Clearances           | 1   |
| Key Dribbles                 | 0     | Headers Won/Lost     | 2/1 |
| Fouled                       | 0     |                      |     |
| Successful 1 on 1 Dribbles   | 0     |                      |     |

#### **NOTE:**Passes

**Completed:** Short+Medium+Long= <u>Total</u> **Failed:** Short+Medium+Long= <u>Total</u>

VPL