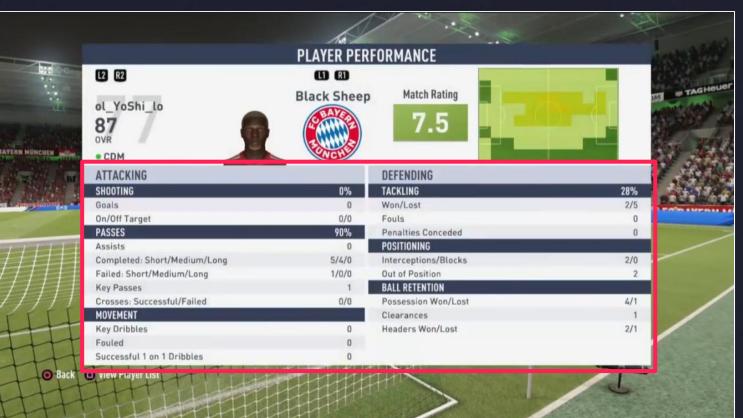

#### **YELLOW CARDS**

| ATTACKING                    |       | DEFENDING            |     |
|------------------------------|-------|----------------------|-----|
| SHOOTING                     | 0%    | TACKLING             | 28% |
| Goals                        | 0     | Won/Lost             | 2/5 |
| On/Off Target                | 0/0   | Fouls                | 0   |
| PASSES                       | 90%   | Penalties Conceded   | 0   |
| Assists                      | 0     | POSITIONING          |     |
| Completed: Short/Medium/Long | 5/4/0 | Interceptions/Blocks | 2/0 |
| Failed: Short/Medium/Long    | 1/0/0 | Out of Position      | 2   |
| Key Passes                   | 1     | BALL RETENTION       |     |
| Crosses: Successful/Failed   | 0/0   | Possession Won/Lost  | 4/1 |
| MOVEMENT                     |       | Clearances           | 1   |
| Key Dribbles                 | 0     | Headers Won/Lost     | 2/1 |
| Fouled                       | 0     |                      |     |
| Successful 1 on 1 Dribbles   | 0     |                      |     |

#### **NOTE:**Passes

**Completed:** Short+Medium+Long= <u>Total</u> **Failed:** Short+Medium+Long= <u>Total</u>

VPL