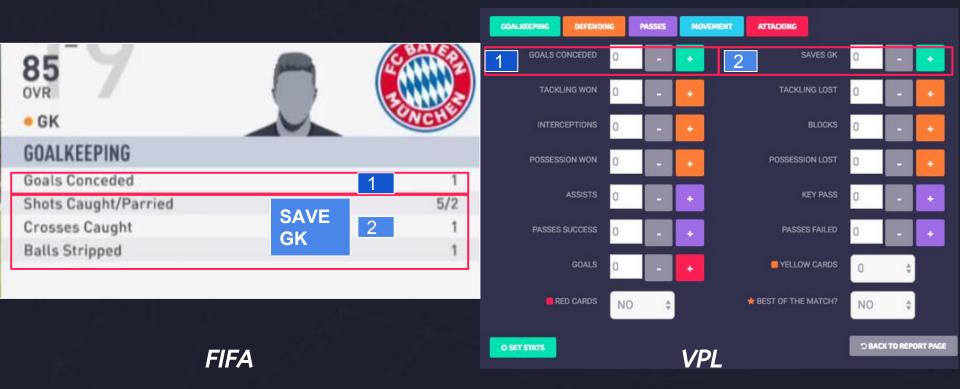

### **GOALKEEPER STATS**

| GOALKEEPING          |                  |     |
|----------------------|------------------|-----|
| Goals Conceded       |                  | 1   |
| Shots Caught/Parried | SUM ALL<br>STATS | 5/2 |
| Crosses Caught       |                  | 1   |
| Balls Stripped       |                  | 1   |
|                      |                  |     |